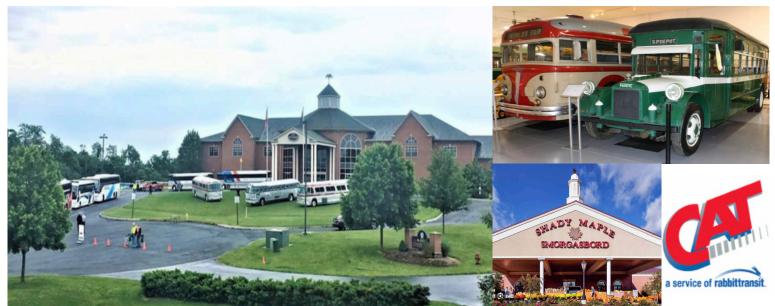

• A visit to the famous Spring Fling at the Museum of Bus Transportation in Hershey! Lots of buses will be available for photography, visit the famous car museum and the Bus Flea Market! Lunch will be available.

• Time to explore downtown Harrisburg, the bus terminal and possibly a short walk to Amtrak!

• Dinner at the amazing Shady Maple buffet! We plan to arrive back in New York around 10:00 p.m. Please join us for the first trip of the year to visit historic buses, and friends!